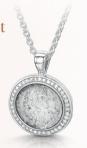

## Halo Collection

The Ashes into Glass ® Halo Collection is finished with ethically sourced real diamonds set into the border. Reflections of light bring the ashes centre stone alive and remind you that the spirit of your loved one lives in your heart.

True to our commitment to durability, each diamond is securely wax cast into the metal to guarantee an enduring sparkle.

Ashes into Glass ® jewellery bears our own makers mark "ASHES" which is your assurance of a genuine Ashes into Glass ® piece.

#### Halo Round Pendant

18" chain included.

Sterling Silver - £395 9ct Gold - £775 9ct White Gold - £795

Stone size - 11mm