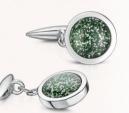

#### Classic Cufflinks

Priced per pair.

Sterling Silver - £395 9ct Gold - £795 9ct White Gold - £845

Stone size - 12mm

#### Halo Cufflinks

Priced per pair.

Sterling Silver - £545 9ct Gold - £1095 9ct White Gold - £1195

Stone size - 12mm