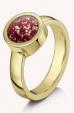

#### Classic Tribute Ring

Hand-made to fit.

Sterling Silver - £295 9ct Gold - £445 9ct White Gold - £475

Stone size - 8mm

#### **Classic Signet Ring**

Hand-made to fit.

Sterling Silver - £345 9ct Gold - £495 9ct White Gold - £525

Stone size - 9mm