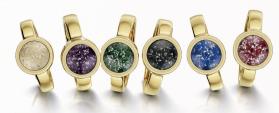

## Classic Collection

Our Classic Collection is designed with beauty and durability in mind, clean lines and a timeless style will carry the memory of your loved one for many years to come. The mounts are hand cast using one piece of precious metal with no weak joins or soldering, you can choose sterling silver, 9ct gold or 9ct white gold. Our gemstones are toughened, which means that the beauty of your Ashes into Glass ® jewellery will endure to be passed down through the generations.

## Halo Collection

The Ashes into Glass ® Halo Collection is finished with ethically sourced real diamonds set into the border. Reflections of light bring the ashes centre stone alive and remind you that the spirit of your loved one lives in your heart.

#### Classic Cufflinks

Priced per pair.

Sterling Silver - £395 9ct Gold - £795 9ct White Gold - £845

Stone size - 12mm