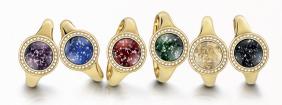

## Classic Collection

Our Classic Collection is designed with beauty and durability in mind, clean lines and a timeless style will carry the memory of your loved one for many years to come. The mounts are hand cast using one piece of precious metal with no weak joins or soldering, you can choose sterling silver, 9ct gold or 9ct white gold. Our gemstones are toughened, which means that the beauty of your Ashes into Glass ® jewellery will endure to be passed down through the generations.

Each gemstone is made in layers of molten coloured glass, loved ones ashes and liquid crystal glass using our patented process. The individual way in which the ashes settle in the stone mean that each one is completely unique, just as the life that it represents.

Rings are hand-made to fit your finger, we will supply you with a ring sizing gauge. Pendants come complete with an 18 inch hallmarked chain.

We have composed five colour tones in glass which beautifully complement the polished mount and the ashes of your loved one.

We have composed five colour tones in glass which beautifully complement the polished mount and the ashes of your loved one.

You can also choose to have no colour in the gemstone, the ashes will be visible against a backdrop of precious metal.