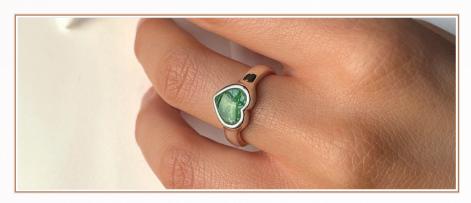

## Classic Collection

Our Classic Collection is designed with beauty and durability in mind, clean lines and a timeless style will carry the memory of your loved one for many years to come. The mounts are hand cast using one piece of precious metal with no weak joins or soldering, you can choose sterling silver, 9ct gold or 9ct white gold. Our gemstones are toughened, which means that the beauty of your Ashes into Glass ® jewellery will endure to be passed down through the generations.

Each gemstone is made in layers of molten coloured glass, loved ones ashes and liquid crystal glass using our patented process. The individual way in which the ashes settle in the stone mean that each one is completely unique, just as the life that it represents.

You can also choose to have a clear gemstone so the ashes will be visible against a backdrop of precious metal.