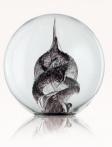

# Halo Tribute Ring

Hand-made to fit.

Sterling Silver - £395 9ct Gold - £695 9ct White Gold - £725

Stone size - 8mm



#### Halo Round Pendant

18" chain included.

Sterling Silver - £395 9ct Gold - £775 9ct White Gold - £795

Stone size - 11mm



#### Halo Heart Ring

Hand-made to fit.

Sterling Silver - £425 9ct Gold - £725 9ct White Gold - £775

Stone size - 8mm



#### Halo Heart Pendant

18" chain included.

Sterling Silver - £445 9ct Gold - £795 9ct White Gold - £825

Stone size - 11mm



#### Halo Signet Ring

Hand-made to fit.

Sterling Silver - £445 9ct Gold - £745 9ct White Gold - £795

Stone size - 9mm



#### Halo Cufflinks

Priced per pair.

Sterling Silver - £545 9ct Gold - £1095 9ct White Gold - £1195

Stone size - 12mm



#### **Paperweight**

Price £195

Diameter 85mm



#### Halo Earrings

Priced per pair.

Sterling Silver - £295 9ct Gold - £545 9ct White Gold - £595

Stone size - 6mm





## **Ordering Form**

Please complete this form and return it to your funeral director together with full payment for items ordered. Your items will be ready for collection from your funeral director in approximately four to six weeks.

| Your Address     |                   |  |        |                            |              |        |                    |                 |                  |             |
|------------------|-------------------|--|--------|----------------------------|--------------|--------|--------------------|-----------------|------------------|-------------|
| Postcode         |                   |  |        | Telephone N                | N