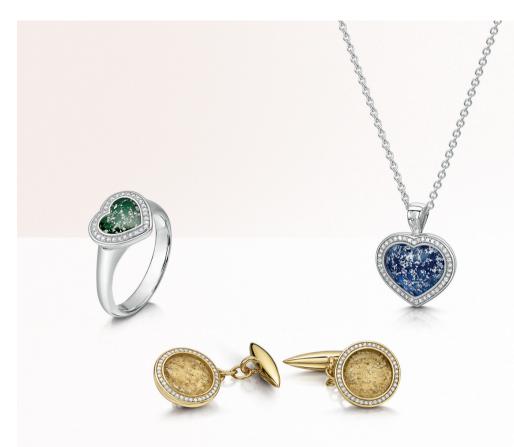

Rings are hand-made to fit your finger, we will supply you with a ring sizing gauge. Pendants come complete with an 18 inch hallmarked chain.

We have composed five colour tones in glass which beautifully complement the polished mount and the ashes of your loved one.

#### Classic Round Pendant

18" chain included.

Sterling Silver - £245 9ct Gold - £475 9ct White Gold - £495

Stone size - 12mm

#### Classic Heart Pendant

18" chain included.

Sterling Silver - £295 9ct Gold - £495 9ct White Gold - £525

Stone size - 12mm