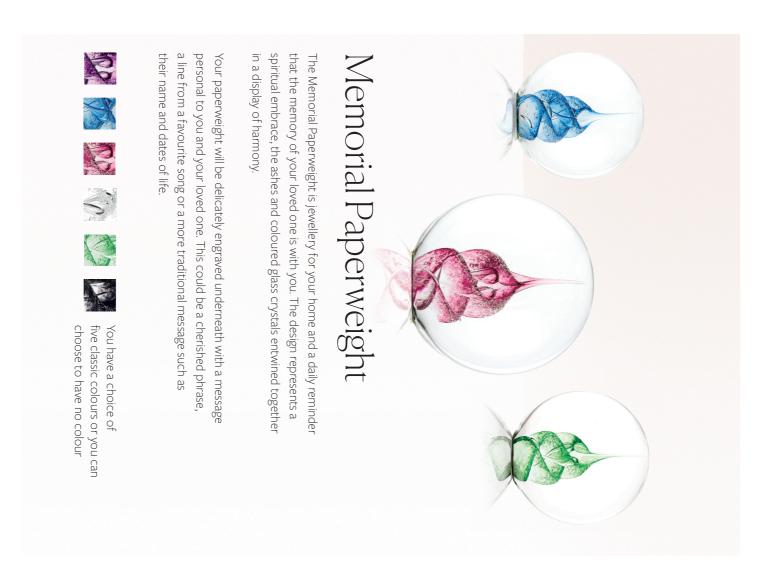

#### Halo Round Pendant

18" chain included.

Sterling Silver - £395 9ct Gold - £775 9ct White Gold - £795

Stone size - 11mm



#### Halo Heart Ring

Hand-made to fit.

Sterling Silver - £425 9ct Gold - £725 9ct White Gold - £775

Stone size - 8mm



#### Halo Heart Pendant

18" chain included.

Sterling Silver - £445 9ct Gold - £795 9ct White Gold - £825

Stone size - 11mm



#### Halo Signet Ring

Hand-made to fit.

Sterling Silver - £445 9ct Gold - £745 9ct White Gold - £795

Stone size - 9mm



#### Halo Cufflinks

Priced per pair.

Sterling Silver - £545 9ct Gold - £1095 9ct White Gold - £1195

Stone size - 12mm



#### **Paperweight**

Price £195

Diameter 85mm



#### Halo Earrings

Priced per pair.

Sterling Silver - £295 9ct Gold - £545 9ct White Gold - £595

Stone size - 6mm





## **Ordering Form**

Please complete this form and return it to your funeral director together with full payment for items ordered. Your items will be ready for collection from your funeral director in approximately four to six weeks.

| Your Address     |                   |  |        |                            |              |        |                    |                 |                  |             |
|------------------|-------------------|--|--------|----------------------------|--------------|--------|--------------------|-----------------|------------------|-------------|
| Postcode         |                   |  |        | Telephone N                | Number/s     |        |                    |                 |                  |             |
| Email Address    |