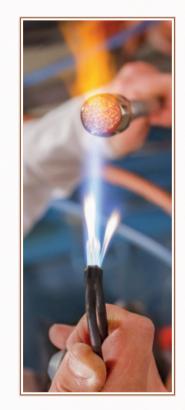

We create a one of a kind gemstone by layering the cremation ashes within 1100°c molten glass and coloured glass crystals. This unique stone is set into a beautifully crafted setting and will be a daily reminder and fitting tribute to the life of your loved one.

Each gemstone is made in layers of molten coloured glass, loved ones ashes and liquid crystal glass using our patented process. The individual way in which the ashes settle in the stone mean that each one is completely unique, just as the life that it represents.