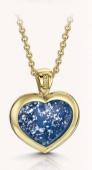

#### Classic Heart Ring

Hand-made to fit.

Sterling Silver - £325 9ct Gold - £475 9ct White Gold - £495

Stone size - 8mm

#### Classic Heart Pendant

18" chain included.

Sterling Silver - £295 9ct Gold - £495 9ct White Gold - £525

Stone size - 12mm