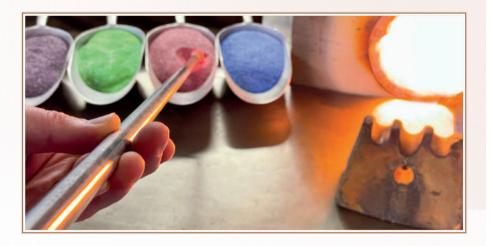

We create a one of a kind gemstone by layering the cremation ashes within 1100°c molten glass and coloured glass crystals. This unique stone is set into a beautifully crafted setting and will be a daily reminder and fitting tribute to the life of your loved one.

Each gemstone is made in layers of molten coloured glass, loved ones ashes and liquid crystal glass using our patented process. The individual way in which the ashes settle in the stone mean that each one is completely unique, just as the life that it represents.

Rings are hand-made to fit your finger, we will supply you with a ring sizing gauge. Pendants come complete with an 18 inch hallmarked chain.

We have composed five colour tones in glass which beautifully complement the polished mount and the ashes of your loved one.