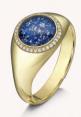

## Classic Collection

Our Classic Collection is designed with beauty and durability in mind, clean lines and a timeless style will carry the memory of your loved one for many years to come. The mounts are hand cast using one piece of precious metal with no weak joins or soldering, you can choose sterling silver, 9ct gold or 9ct white gold. Our gemstones are toughened, which means that the beauty of your Ashes into Glass ® jewellery will endure to be passed down through the generations.

Each gemstone is made in layers of molten coloured glass, loved ones ashes and liquid crystal glass using our patented process. The individual way in which the ashes settle in the stone mean that each one is completely unique, just as the life that it represents.

#### **Classic Signet Ring**

Hand-made to fit.

Sterling Silver - £345 9ct Gold - £495 9ct White Gold - £525

Stone size - 9mm