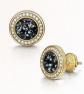

#### Classic Earrings

Priced per pair.

Sterling Silver - £195 9ct Gold - £345 9ct White Gold - £395

Stone size - 6mm

Sterling Silver - £125 9ct Gold - £175 9ct White Gold - £195

Fits all quality bracelet brands including Pandora.

#### Halo Earrings

Priced per pair.

Sterling Silver - £295 9ct Gold - £545 9ct White Gold - £595

Stone size - 6mm