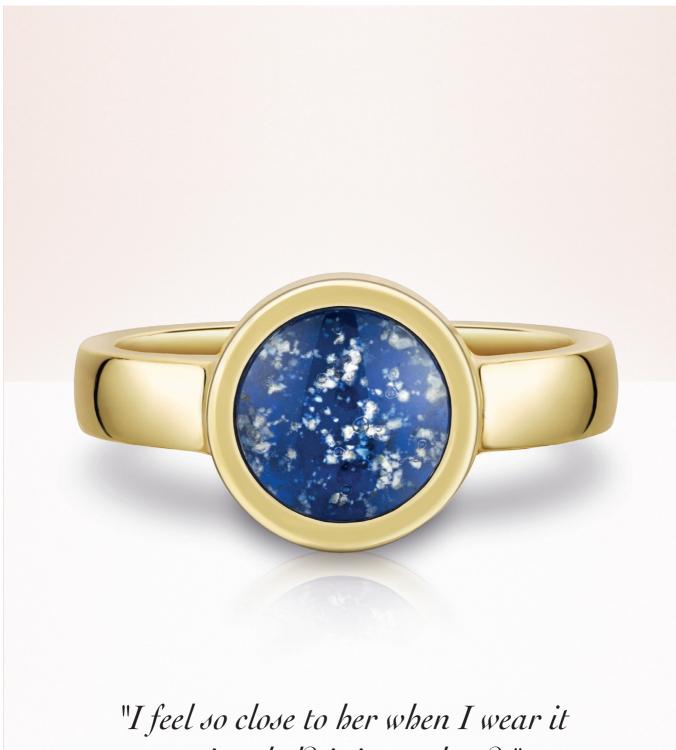

# Ashes into Glass®

Cremation Ashes and Crystal Glass

or just hold it in my hand."

Client message - Facebook

## Ashes into Glass® Jewellery

Ashes into Glass ® jewellery symbolises eternal love and togetherness. By wearing it or just holding it in your hand, you will connect with your loved one and share special moments together. Each item of jewellery tells a story that is deeply personal to you and will shine with its own character. It may remind you of a starry night sky, a wispy cloud up above, or maybe the ashes floating on a gentle breeze.

We create a one of a kind gemstone by layering the cremation ashes within 1100°c molten glass and coloured glass crystals. This unique stone is set into a beautifully crafted setting and will be a daily reminder and fitting tribute to the life of your loved one.