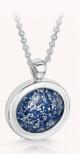

## Halo Collection

The Ashes into Glass ® Halo Collection is finished with ethically sourced real diamonds set into the border. Reflections of light bring the ashes centre stone alive and remind you that the spirit of your loved one lives in your heart.

True to our commitment to durability, each diamond is securely wax cast into the metal to guarantee an enduring sparkle.

Ashes into Glass ® jewellery bears our own makers mark "ASHES" which is your assurance of a genuine Ashes into Glass ® piece.

#### Classic Round Pendant

18" chain included.

Sterling Silver - £245 9ct Gold - £475 9ct White Gold - £495

Stone size - 12mm

#### Halo Round Pendant

18" chain included.

Sterling Silver - £395 9ct Gold - £775 9ct White Gold - £795

Stone size - 11mm