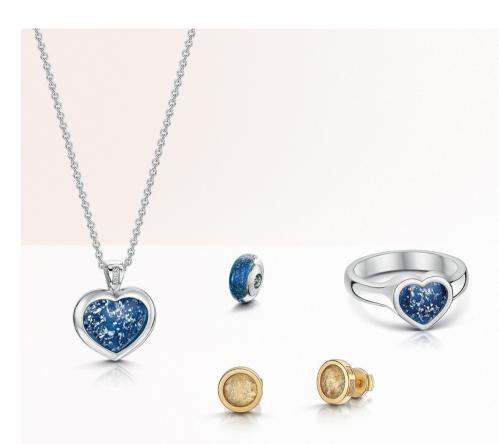

## Classic Collection

Our Classic Collection is designed with beauty and durability in mind, clean lines and a timeless style will carry the memory of your loved one for many years to come. The mounts are hand cast using one piece of precious metal with no weak joins or soldering, you can choose sterling silver, 9ct gold or 9ct white gold. Our gemstones are toughened, which means that the beauty of your Ashes into Glass ® jewellery will endure to be passed down through the generations.

Rings are hand-made to fit your finger, we will supply you with a ring sizing gauge. Pendants come complete with an 18 inch hallmarked chain.

We have composed five colour tones in glass which beautifully complement the polished mount and the ashes of your loved one.

We have composed five colour tones in glass which beautifully complement the polished mount and the ashes of your loved one.

You can also choose to have no colour in the gemstone, the ashes will be visible against a backdrop of precious metal.