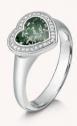

## Halo Collection

The Ashes into Glass ® Halo Collection is finished with ethically sourced real diamonds set into the border. Reflections of light bring the ashes centre stone alive and remind you that the spirit of your loved one lives in your heart.

True to our commitment to durability, each diamond is securely wax cast into the metal to guarantee an enduring sparkle.

Ashes into Glass ® jewellery bears our own makers mark "ASHES" which is your assurance of a genuine Ashes into Glass ® piece.

#### Halo Heart Ring

Hand-made to fit.

Sterling Silver - £425 9ct Gold - £725 9ct White Gold - £775

Stone size - 8mm