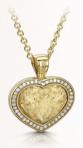

## Classic Collection

Our Classic Collection is designed with beauty and durability in mind, clean lines and a timeless style will carry the memory of your loved one for many years to come. The mounts are hand cast using one piece of precious metal with no weak joins or soldering, you can choose sterling silver, 9ct gold or 9ct white gold. Our gemstones are toughened, which means that the beauty of your Ashes into Glass ® jewellery will endure to be passed down through the generations.

Each gemstone is made in layers of molten coloured glass, loved ones ashes and liquid crystal glass using our patented process. The individual way in which the ashes settle in the stone mean that each one is completely unique, just as the life that it represents.

#### Classic Heart Pendant

18" chain included.

Sterling Silver - £295 9ct Gold - £495 9ct White Gold - £525

Stone size - 12mm