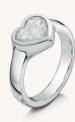

#### Classic Heart Ring

Hand-made to fit.

Sterling Silver - £325 9ct Gold - £475 9ct White Gold - £495

Stone size - 8mm

#### Halo Heart Ring

Hand-made to fit.

Sterling Silver - £425 9ct Gold - £725 9ct White Gold - £775

Stone size - 8mm